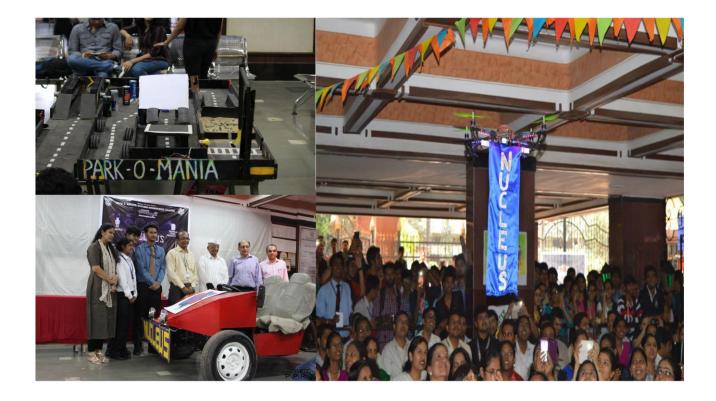

The much awaited annual technical symposium – NUCLEUS 2017 was conducted on  $6^{th}$  &  $7^{th}$  April,2017 in the college premises and was one of the most successful events during the college festival.

The dignitaries were welcomed and there was a great sense of excitement among all that what and how the inauguration & the events will take place during the course of two days. The dignitaries were felicitated for their presence & were welcomed by one and all.

The inauguration consists of a domino effect display which later unviled the beautiful theme for the nucleus with accordance of the festival theme- Mumbai Meri Jaan!

The highlight of the innaugration was the live implementation & display of a self made three wheeled car which totally ran without diesel and was cost efficient to travel on road & was a stunning display made by a group of students from our very own institute.

Also, there was a surprise display of a drone running over the heads of the audience which made sure that it kicked off the Nucleus 2017 in style!

#### **INNAUGRATION FOR NUCLEUS 2017**