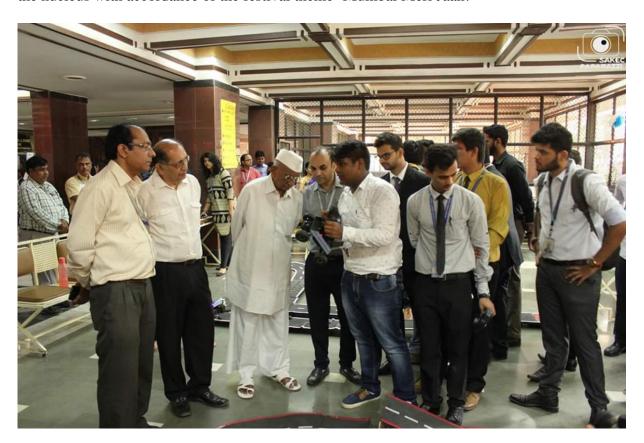

The dignitaries were welcomed and there was a great sense of excitement among all that what and how the inauguration & the events will take place during the course of two days. The dignitaries were felicitated for their presence & were welcomed by one and all.

The inauguration consists of a domino effect display which later unviled the beautiful theme for the nucleus with accordance of the festival theme- Mumbai Meri Jaan!

The highlight of the innaugration was the live implementation & display of a self made three wheeled car which totally ran without diesel and was cost efficient to travel on road & was a stunning display made by a group of students from our very own institute.

Also, there was a surprise display of a drone running over the heads of the audience which made sure that it kicked off the Nucleus 2017 in style!