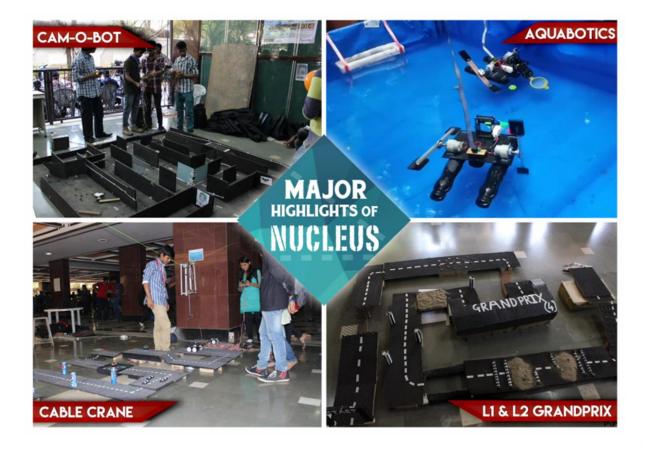

# **NUCLEUS 2017**

NUCLEUS is Pratishtha's technical wizardry where all the elite engineers test their concepts & demonstrate the power of technology. It is a Technical Arena which gives an opportunity to participate in some versatile competions where knowledge crosses all the borders. Nucleus revolves around the characterized world of Robotics with crazy circuit connections.

One can always stumble upon a Line Follower, Quadcopter or maybe a Batmobile realizing all the imaginations & showcasing the Technical Fortress. It is the spirit of leaping forward in every way. NUCLEUS becomes a new home to the technological avant-garde, satisfying the inquisitive vigour of massive hordes every year. It is guaranteed to take the breath away. Thus, NUCLEUS is a space where NEUTRINOS ALWAYS MUTATE!

#### **EVENT SCHEDULE FOR NUCLEUS 2017**

|                |                    |               |                              |               | NUCLEUS 2017                         | JCHEDO         |                    |               |                         |             |                                 |
|----------------|--------------------|---------------|------------------------------|---------------|--------------------------------------|----------------|--------------------|---------------|-------------------------|-------------|---------------------------------|
| DAY 1 EVENTS   |                    |               |                              |               |                                      |                |                    | DAY 2 EVENTS  | i                       |             |                                 |
| Category<br>No | Category           | Event<br>Code | Event Name                   | Time          | Place                                | Category<br>No | Category           | Event<br>Code | Event Name              | Time        | Place                           |
|                |                    |               |                              |               |                                      |                |                    |               |                         |             |                                 |
| 1              | Gaming             | N101          | Lan Gaming                   | 9am to 5pm    | Lab No. 703, 704<br>and<br>CR No. 73 | 1              | Gaming             | N101          | Lan Gaming              | 9am to 5pm  | Lab No. 703, 704 a<br>CR No. 73 |
|                |                    | N102          | Mini Militia                 | 9am to 5pm    | CR No. 44                            |                |                    | N102          | Mini Militia            | 9am to 5pm  | CR No. 44                       |
|                |                    | N103          | VR Bike Racing               | 9am to 5pm    | Foyer                                |                |                    |               |                         |             |                                 |
|                |                    |               |                              |               |                                      |                |                    |               |                         |             |                                 |
| 2              | Coding             | N201          | Code - a - thon              | 12pm to 2pm   | Lab No. 611,<br>612, 613             |                |                    |               |                         |             |                                 |
|                |                    |               |                              |               |                                      |                |                    |               |                         |             |                                 |
| 3              | Robotics           | N301          | Robo soccer                  | 9am to 5pm    | Foyer                                | 3              | Robotics           | N301          | Robo soccer             | 9am to 5pm  | Foyer                           |
|                |                    | N302          | Cable Crane                  | 9am to 5pm    | Foyer                                |                |                    | N302          | Cable Crane             | 9am to 5pm  | Foyer                           |
|                |                    | N303          | Confused Bot?                | 9am to 5pm    | Foyer                                |                |                    | N303          | Confused Bot?           | 9am to 5pm  | Foyer                           |
|                |                    | N304          | Escape Plan                  | 9am to 5pm    | Foyer                                |                |                    | N304          | Escape Plan             | 9am to 5pm  | Foyer                           |
|                |                    | N305          | Cam - o - bot                | 9am to 5pm    | Foyer                                |                |                    | N305          | Cam - o - bot           | 9am to 5pm  | Foyer                           |
|                |                    | N306          | Robowars                     | 9am to 5pm    | Study Room                           |                |                    |               |                         |             |                                 |
|                |                    | N307          | Carocopter                   | 9am to 5pm    | Foyer                                |                |                    | N307          | Carocopter              | 9am to 5pm  | Foyer                           |
|                |                    | N308          | Bike Assembly                | 9am to 5pm    | Parking Area                         |                |                    | N308          | Bike Assembly           | 9am to 5pm  | Parking Area                    |
|                |                    | N309          | Aqua bot                     | 9am to 5pm    | Stall Space                          |                |                    | N309          | Aqua bot                | 9am to 5pm  | Stall Space                     |
|                |                    | N310          | Robo sumo                    | 9am to 5pm    | Foyer                                |                |                    | N310          | Robo sumo               | 9am to 5pm  | Foyer                           |
|                |                    |               |                              |               |                                      |                |                    |               |                         |             |                                 |
|                | Technical<br>Geeks |               |                              |               |                                      | 4              | Technical<br>Geeks | N401          | Technockagaz            | 9am to 5pm  | 4th Floor Seminar<br>Hall       |
|                |                    |               |                              |               |                                      |                |                    | N402          | Tech Expo               | 9am to 5pm  | Foyer                           |
| 4 T            |                    | N403          | Technical Quiz               | 12pm to 2pm   | 3rd Floor<br>Seminar Hall            |                |                    |               |                         |             |                                 |
|                |                    |               |                              |               |                                      |                |                    | N404          | Debate                  | 12pm to 2pm | 3rd Floor Seminar<br>Hall       |
|                |                    | N405          | Bharathon Project            | 9am to 6:30pm | PG Room No.1                         |                |                    |               |                         |             |                                 |
|                |                    |               |                              |               |                                      |                |                    |               |                         |             |                                 |
| 5              | Fun                |               |                              |               |                                      | 5              | Fun                | N501          | Engineering<br>Marathon | 2pm to 5 pm | College                         |
|                |                    | N502          | Crime Scene<br>Investigation | 2pm to 5 pm   | College                              |                |                    |               |                         |             |                                 |
|                |                    | N503          | Minute To Win It             | 9am to 5pm    | Foyer                                |                |                    | N503          | Minute To Win It        | 9am to 5pm  | Foyer                           |

#### **EVENT DETAILS FOR NUCLEUS 2017**

| NUCLEUS 2017 |                 |            |                           |                                 |                    |                   |      |                                          |                 |                |
|--------------|-----------------|------------|---------------------------|---------------------------------|--------------------|-------------------|------|------------------------------------------|-----------------|----------------|
| ategory No   | Category        | Event Code | Event Name                | Sub events                      | Head               | Cohead            | Day  | Place                                    | Timings for Day | Timings for Da |
|              |                 |            |                           |                                 |                    |                   |      | î .                                      | 6th April       | 7th April      |
|              |                 |            |                           |                                 |                    |                   |      |                                          |                 |                |
| 1            | Gaming          | N101       | Lan Gaming                | Counter Strike Global Offensive | Siddhesh Dhuri     | Purav Patel       | Both | Lab 703, 704 and Class room no. 73       |                 |                |
|              |                 |            |                           | Fifa 15                         |                    |                   |      |                                          | 9am to 5pm      | 9am to 5pm     |
|              |                 |            |                           | NFS Most Wanted                 | Siddnesh Dhun      |                   |      |                                          |                 |                |
|              |                 |            |                           | Dota 2                          | 1                  |                   |      |                                          |                 |                |
|              |                 | N102       | Mini Militia              |                                 | Shivam Sharma      | Saneel Tare       | Both | Class No. 44                             | 9am to 5pm      | 9am to 5pm     |
|              |                 | N103       | VR Bike Racing            |                                 | Siddhi Udani       | Juhi Khandekar    | 1    | Foyer                                    | 9am to 5pm      | 2              |
|              |                 |            |                           |                                 |                    |                   |      |                                          |                 |                |
|              |                 |            |                           |                                 |                    |                   |      |                                          |                 |                |
|              |                 |            |                           | 1) Jumble Unjumble Code         |                    |                   |      |                                          |                 |                |
| 2            | Coding          | N201       | Code - a - thon           | 2) Fill in the code             | Nirbhay Worlikar   | Pritesh Vaviya    | 1    | Lab 611, 612, 613; 6th Floor MMS Section | 12pm to 2pm     | -              |
|              |                 |            |                           | 3) Code it!                     |                    |                   |      |                                          |                 |                |
|              |                 |            |                           |                                 |                    |                   |      |                                          |                 |                |
|              |                 |            |                           |                                 |                    |                   |      |                                          |                 |                |
| 3            | Robotics        | N301       | Robo soccer               |                                 | Nishad Rane        | Chaitanya Chotali | Both | Foyer                                    | 9am to 5pm      | 9am to 5pm     |
|              | 1 1             | N302       | Cable Crane               |                                 | Rishabh Chowdhary  | Chinmay Yadav     | Both | Foyer                                    | 9am to 5pm      | 9am to 5pm     |
|              | 1               | N303       | Confused Bot?             |                                 | Gaurav Rai         | Yash Gangar       | Both | Foyer                                    | 9am to 5pm      | 9am to 5pm     |
|              | 1 1             | N304       | Escape Plan               |                                 | Abhishek Ganatra   | Sumedh Kadam      | Both | Foyer                                    | 9am to 5pm      | 9am to 5pm     |
|              | 1 1             | N305       | Cam - o - bot             |                                 | Hemit Shah         | Amogh Angre       | Both | Foyer                                    | 9am to 5pm      | 9am to 5pm     |
|              |                 | N306       | Robowars                  |                                 | Akshay Momaya      | Nemeen Shah       | 1    | Study Room                               | 9am to 5pm      | -              |
|              | 1 1             | N307       | Carocopter                |                                 | Shrimangal Rewagad | Prateek Parab     | Both | Foyer                                    | 9am to 5pm      | 9am to 5pm     |
|              |                 | N308       | Bike Assembly             |                                 | Yash Singh         | Soham Agrawal     | Both | Parking Area                             | 9am to 5pm      | 9am to 5pm     |
|              |                 | N309       | Aqua bot                  |                                 | Pruthav Joshi      | Aniket Pathak     | Both | Stall Space                              | 9am to 5pm      | 9am to 5pm     |
|              |                 | N310       | Robo sumo                 |                                 | Monika Trivedi     | Aditya Upadhye    | Both | Fover                                    | 9am to 5pm      | 9am to 5pm     |
|              |                 |            | -                         | 1                               |                    |                   |      |                                          |                 |                |
|              |                 |            |                           |                                 |                    |                   |      |                                          |                 |                |
|              |                 | N401       | Technockagaz              |                                 | Madhura Dhondye    | Sayali Shinde     | 2    | 4th Floor Seminar Hall, MMS Section      | -               | 9am to 5pm     |
| - 1          |                 | N402       | Tech Expo                 |                                 | Shravan Shetty     | Shrutika Kaware   | 2    | Foyer                                    |                 | 9am to 5pm     |
| 4            | Technical Geeks | N403       | Technical Quiz            |                                 | Meet Nandu         |                   | 1    | 3rd Floor Seminar Hall, MMS Section      | 12pm to 2pm     | -              |
|              |                 | N404       | Debate                    |                                 | Sonali Suvarna     | Hitarth Dani      | 2    | 3rd Floor Seminar Hall, MMS Section      |                 | 12pm to 2pr    |
|              |                 | N405       | Bharathon Project         |                                 | Shivani Surti      |                   | 1    | PG Room No.1                             | 9am to 6:30pm   | -              |
|              |                 |            |                           |                                 |                    |                   |      |                                          |                 |                |
|              |                 | N501       | Engineering Marathon      |                                 | Nihar Masurkar     | Aishwarya Auti    | 2    | College                                  |                 | 2pm to 5 pm    |
| 5            | Fun             | N502       | Crime Scene Investigation |                                 | Dilpreet Kaur      | Sakshi Parab      | 1    | College                                  | 2pm to 5 pm     | -              |
|              |                 | N503       | Minute To Win It          |                                 |                    | Shreya Gosrani    | Both | Foyer                                    | 9am to 5pm      | 9am to 5pm     |