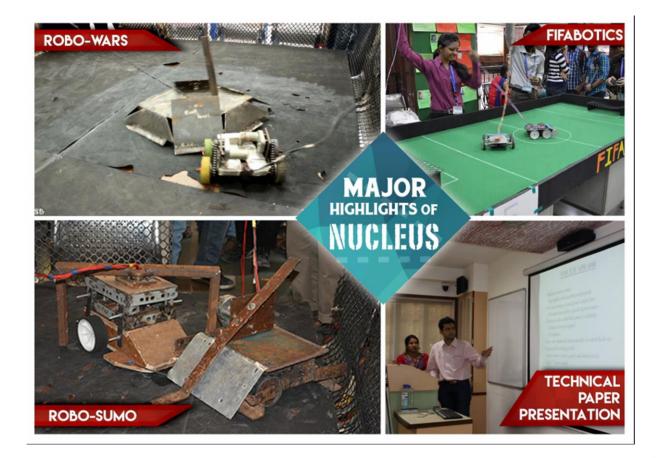

# **NUCLEUS 2017**

NUCLEUS is Pratishtha's technical wizardry where all the elite engineers test their concepts & demonstrate the power of technology. It is a Technical Arena which gives an opportunity to participate in some versatile competions where knowledge crosses all the borders. Nucleus revolves around the characterized world of Robotics with crazy circuit connections.

One can always stumble upon a Line Follower, Quadcopter or maybe a Batmobile realizing all the imaginations & showcasing the Technical Fortress. It is the spirit of leaping forward in every way. NUCLEUS becomes a new home to the technological avant-garde, satisfying the inquisitive vigour of massive hordes every year. It is guaranteed to take the breath away. Thus, NUCLEUS is a space where NEUTRINOS ALWAYS MUTATE!